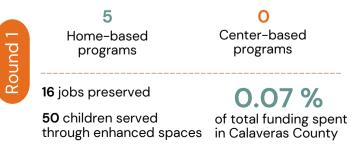

## CALIFORNIA CHILD CARE & DEVELOPMENT INFRASTRUCTURE GRANT PROGRAM (IGP) CALAVERAS COUNTY

| ROUND OF<br>FUNDING | PURPOSE OF GRANTS                                                   | ECE PROVIDER<br>APPLICATIONS<br>RECEIVED | REQUESTED<br>FUNDING (TOTAL) | ACCEPTED<br>APPLICATIONS | AVAILABLE FUNDING<br>(APPROVED) |
|---------------------|---------------------------------------------------------------------|------------------------------------------|------------------------------|--------------------------|---------------------------------|
| Round 1             | Minor repairs & renovations                                         | Statewide                                |                              |                          |                                 |
|                     |                                                                     | >5,000                                   | \$309.6 million              | >3,800                   | \$200.5 million                 |
|                     | Applications closed 3/25/22                                         | Calaveras County                         |                              |                          |                                 |
|                     |                                                                     | 7                                        | \$361,000                    | 5                        | \$157,000                       |
| Round 2             | New construction & major renovations<br>Applications closed 1/31/23 | Statewide                                |                              |                          |                                 |
|                     |                                                                     | 1,848                                    | \$666 million                | TBD                      | \$150 million                   |
|                     |                                                                     | Calaveras County                         |                              |                          |                                 |
|                     |                                                                     | 3                                        | \$2 million                  | TBD                      | TBD                             |