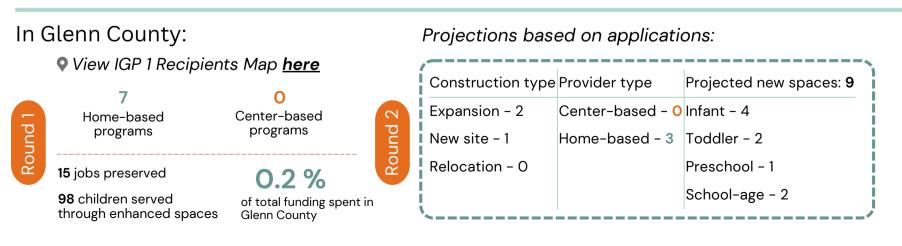

## CALIFORNIA CHILD CARE & DEVELOPMENT INFRASTRUCTURE GRANT PROGRAM (IGP) GLENN COUNTY

| ROUND OF<br>FUNDING | PURPOSE OF GRANTS                    | ECE PROVIDER<br>APPLICATIONS<br>RECEIVED | REQUESTED<br>FUNDING (TOTAL) | ACCEPTED<br>APPLICATIONS | AVAILABLE FUNDING<br>(APPROVED) |
|---------------------|--------------------------------------|------------------------------------------|------------------------------|--------------------------|---------------------------------|
| Round 1             | Minor repairs & renovations          | Statewide                                |                              |                          |                                 |
|                     |                                      | >5,000                                   | \$309.6 million              | >3,800                   | \$200.5 million                 |
|                     | Applications closed 3/25/22          | Glenn County                             |                              |                          |                                 |
|                     |                                      | 8                                        | \$1 million                  | 7                        | \$446,000                       |
| Round 2             | New construction & major renovations | Statewide                                |                              |                          |                                 |
|                     |                                      | 1,848                                    | \$666 million                | TBD                      | \$150 million                   |
|                     |                                      | Glenn County                             |                              |                          |                                 |
|                     | Applications closed 1/31/23          | 3                                        | \$266,000                    | TBD                      | TBD                             |