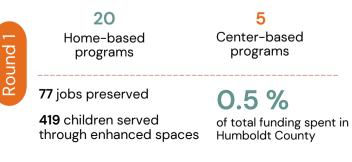

atewide                                |                              |                          |                                 |
|                     |                                      | 1,848                                    | \$666 million                | TBD                      | \$150 million                   |
|                     | Applications closed 1/31/23          | Humboldt County                          |                              |                          |                                 |
|                     |                                      | 5                                        | \$3 million                  | TBD                      | TBD                             |

Round 2

## In Humboldt County:

View IGP 1 Recipients Map <u>here</u>



## Projections based on applications:

|   | Construction type | Provider type                 | Projected new spaces: <b>92</b> |  |  |
|---|-------------------|-------------------------------|---------------------------------|--|--|
| i | Expansion - 4     | Center-based - <mark>4</mark> | Infant - 23                     |  |  |
| ļ | New site - 1      | Home-based - 1                | Toddler - 44                    |  |  |
|   | Relocation - O    |                               | Preschool - 24                  |  |  |
| į |                   |                               | School-age - 1                  |  |  |



Payments began late 2022

Payments will be sent on a rolling basis starting in mid-2024