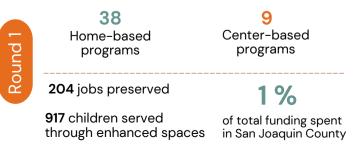

## CALIFORNIA CHILD CARE & DEVELOPMENT INFRASTRUCTURE GRANT PROGRAM (IGP) SAN JOAQUIN COUNTY

| ROUND OF<br>FUNDING | PURPOSE OF GRANTS                                                   | ECE PROVIDER<br>APPLICATIONS<br>RECEIVED | REQUESTED<br>FUNDING (TOTAL) | ACCEPTED<br>APPLICATIONS | AVAILABLE FUNDING<br>(APPROVED) |
|---------------------|---------------------------------------------------------------------|------------------------------------------|------------------------------|--------------------------|---------------------------------|
| Round 1             | Minor repairs & renovations                                         | Statewide                                |                              |                          |                                 |
|                     |                                                                     | >5,000                                   | \$309.6 million              | >3,800                   | \$200.5 million                 |
|                     | Applications closed 3/25/22                                         | San Joaquin County                       |                              |                          |                                 |
|                     |                                                                     | 80                                       | \$5 million                  | 47                       | \$2 million                     |
| Round 2             | New construction & major renovations<br>Applications closed 1/31/23 | Statewide                                |                              |                          |                                 |
|                     |                                                                     | 1,848                                    | \$666 million                | TBD                      | \$150 million                   |
|                     |                                                                     | San Joaquin County                       |                              |                          |                                 |
|                     |                                                                     | 21                                       | \$9 million                  | TBD                      | TBD                             |