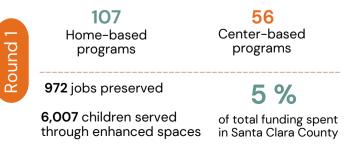

## In Santa Clara County:

View IGP 1 Recipients Map here

Projections based on applications:

|   | /                 |                               |                                  |  |  |
|---|-------------------|-------------------------------|----------------------------------|--|--|
|   | Construction type | Provider type                 | Projected new spaces: <b>356</b> |  |  |
|   | Expansion - 26    | Center-based - <mark>5</mark> | Infant - 56                      |  |  |
|   | New site -2       | Home-based - 23               | Toddler - 66                     |  |  |
|   | Relocation - O    |                               | Preschool - 151                  |  |  |
| • |                   |                               | School-age - 83                  |  |  |