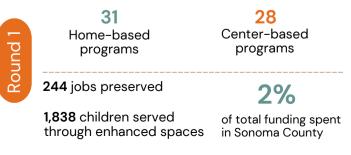

ions | Statewide                                |                              |                          |                                 |
|                     |                                      | 1,848                                    | \$666 million                | TBD                      | \$150 million                   |
|                     |                                      | Sonoma County                            |                              |                          |                                 |
|                     | Applications closed 1/31/23          | 10                                       | \$6 million                  | TBD                      | TBD                             |

Round 2

## In Sonoma County:

View IGP 1 Recipients Map here



## Projections based on applications:

| Construction type | Provider type                 | Projected new spaces: 227 |  |  |  |
|-------------------|-------------------------------|---------------------------|--|--|--|
| Expansion - 6     | Center-based - <mark>8</mark> | Infant - 52               |  |  |  |
| New site – 3      | Home-based - 2                | Toddler - 70              |  |  |  |
| Relocation - 1    |                               | Preschool - 103           |  |  |  |
|                   |                               | School-age - 2            |  |  |  |

Payments began late 2022

Payments will be sent on a rolling basis starting in mid-2024