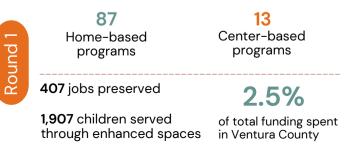

|                                 |
|                     |                                                                     | 1,848                                    | \$666 million                | TBD                      | \$150 million                   |
|                     |                                                                     | Ventura County                           |                              |                          |                                 |
|                     |                                                                     | 44                                       | \$14 million                 | TBD                      | TBD                             |

Round 2

## In Ventura County:

View IGP 1 Recipients Map <u>here</u>



Projections based on applications:

|   | Construction type | Provider type                  | Projected new spaces: 857 |  |  |
|---|-------------------|--------------------------------|---------------------------|--|--|
| Ń | Expansion - 33    | Center-based - <mark>13</mark> | Infant - 165              |  |  |
|   | New site - 11     | Home-based - 32                | Toddler - 289             |  |  |
|   | Relocation - O    |                                | Preschool - 318           |  |  |
|   |                   |                                | School-age - 85           |  |  |



Payments began late 2022

Payments will be sent on a rolling basis starting in mid-2024